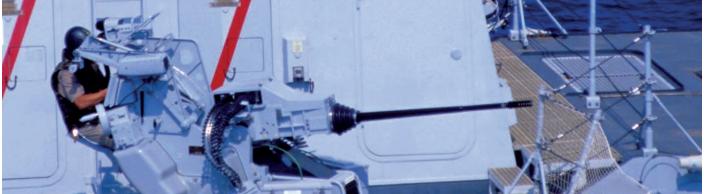

In both unmanned and manned configurations, the gun is accurately stabilised in training and in elevation, resulting in extremely effective engagement of any type of target.

The sight support mechanism allows the gunner to operate on a suitable seat, keeping the sight at an adjustable eye level.