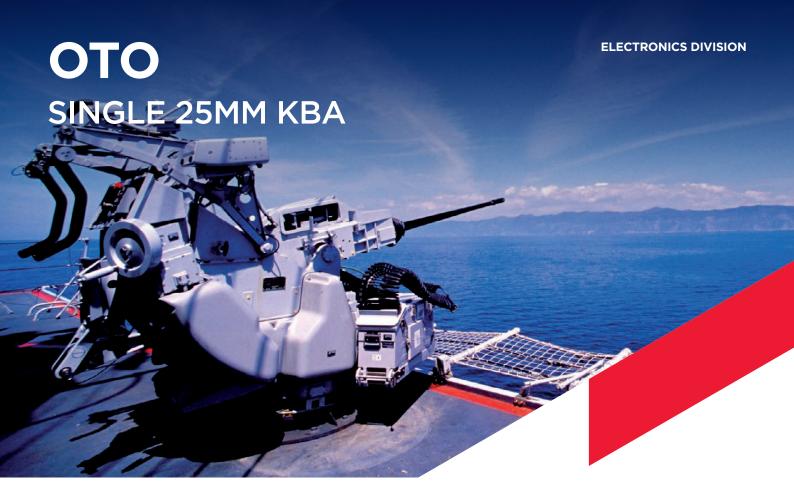

The OTO Single 25mm KBA is a stabilised, electric servodrive assisted naval gun, available in both unmanned or manned configurations.

It is suitable for easy installation, with no deck penetration, as primary weapon on small size vessels or as a secondary weapon on larger ships. Its main role is to neutralize targets in the Anti Surface Warfare, particularly in the Asymmetric Warfare or Mine Defence scenarios.