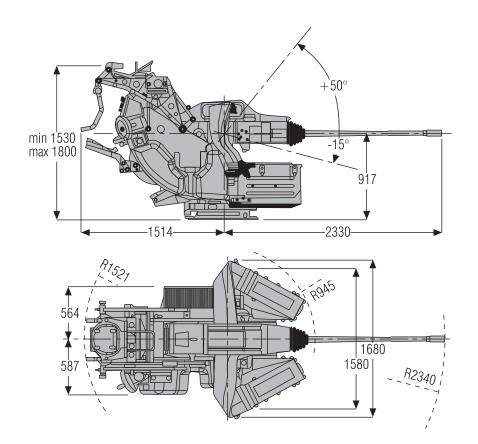

### **WEIGHT**

Ready to fire
without ammunition
Training Arc
Elevation Arc
Ready-to-fire-rounds
1200Kg
1050Kg
1 x 315°
50 to +50°
252 rounds