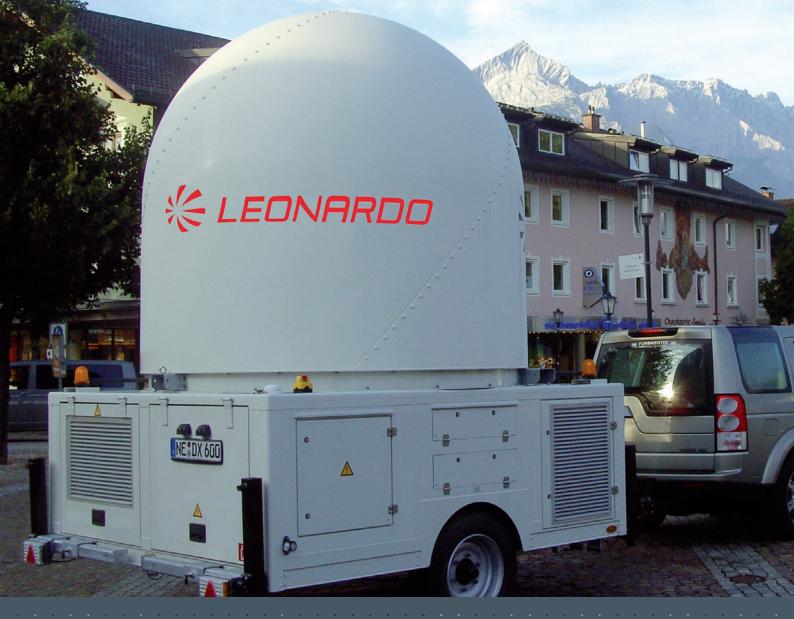

## METEOR 60DX WEATHER RADAR

The METEOR 60DX sets the benchmark in cost efficient, high-end X-Band weather radar technology.

With its ultra compact design and receiver/transmitter overelevation configuration, the 60DX is suitable both for fixed installation and mobile applications. The innovative mobility option is based on a trailer approved for road service in Europe and most countries worldwide.

## METEOR 60DX HIGHLIGHTS

- All METEOR high-end features in compact design
- Full METEOR system capabilities at X-Band price
- Dual Polarization capability is a STANDARD feature
- Proven magnetron technology
- Improved range resolution and scanning speed through multi-trip echo recovery
- X-Band advantage: Optimized for maximum sensitivity in short to medium ranges
- · Suitable for fixed installation and mobile applications
- Trailer-based mobility solution is officially approved for road service according to EU law
- Mobile radar operation is independent from fixed electricity and telco networks
- Trailer can be towed by most SUVs