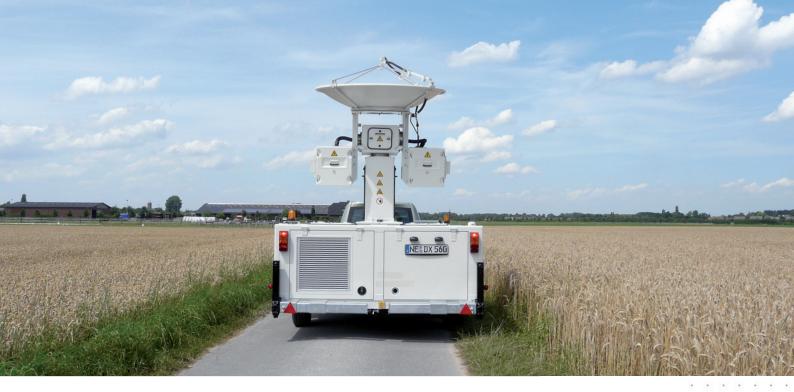

## METEOR 60DX WEATHER RADAR

The METEOR 60DX sets the benchmark in cost efficient, high-end X-Band weather radar technology.

With its ultra compact design and receiver/transmitter overelevation configuration, the 60DX is suitable both for fixed installation and mobile applications. The innovative mobility option is based on a trailer approved for road service in Europe and most countries worldwide.

## METEOR 60DX HIGHLIGHTS

- All METEOR high-end features in compact design
- Full METEOR system capabilities at X-Band price
- Dual Polarization capability is a STANDARD feature
- Proven magnetron technology
- Improved range resolution and scanning speed through multi-trip echo recovery
- X-Band advantage: Optimized for maximum sensitivity in short to medium ranges
- · Suitable for fixed installation and mobile applications
- Trailer-based mobility solution is officially approved for road service according to EU law
- Mobile radar operation is independent from fixed electricity and telco networks
- Trailer can be towed by most SUVs